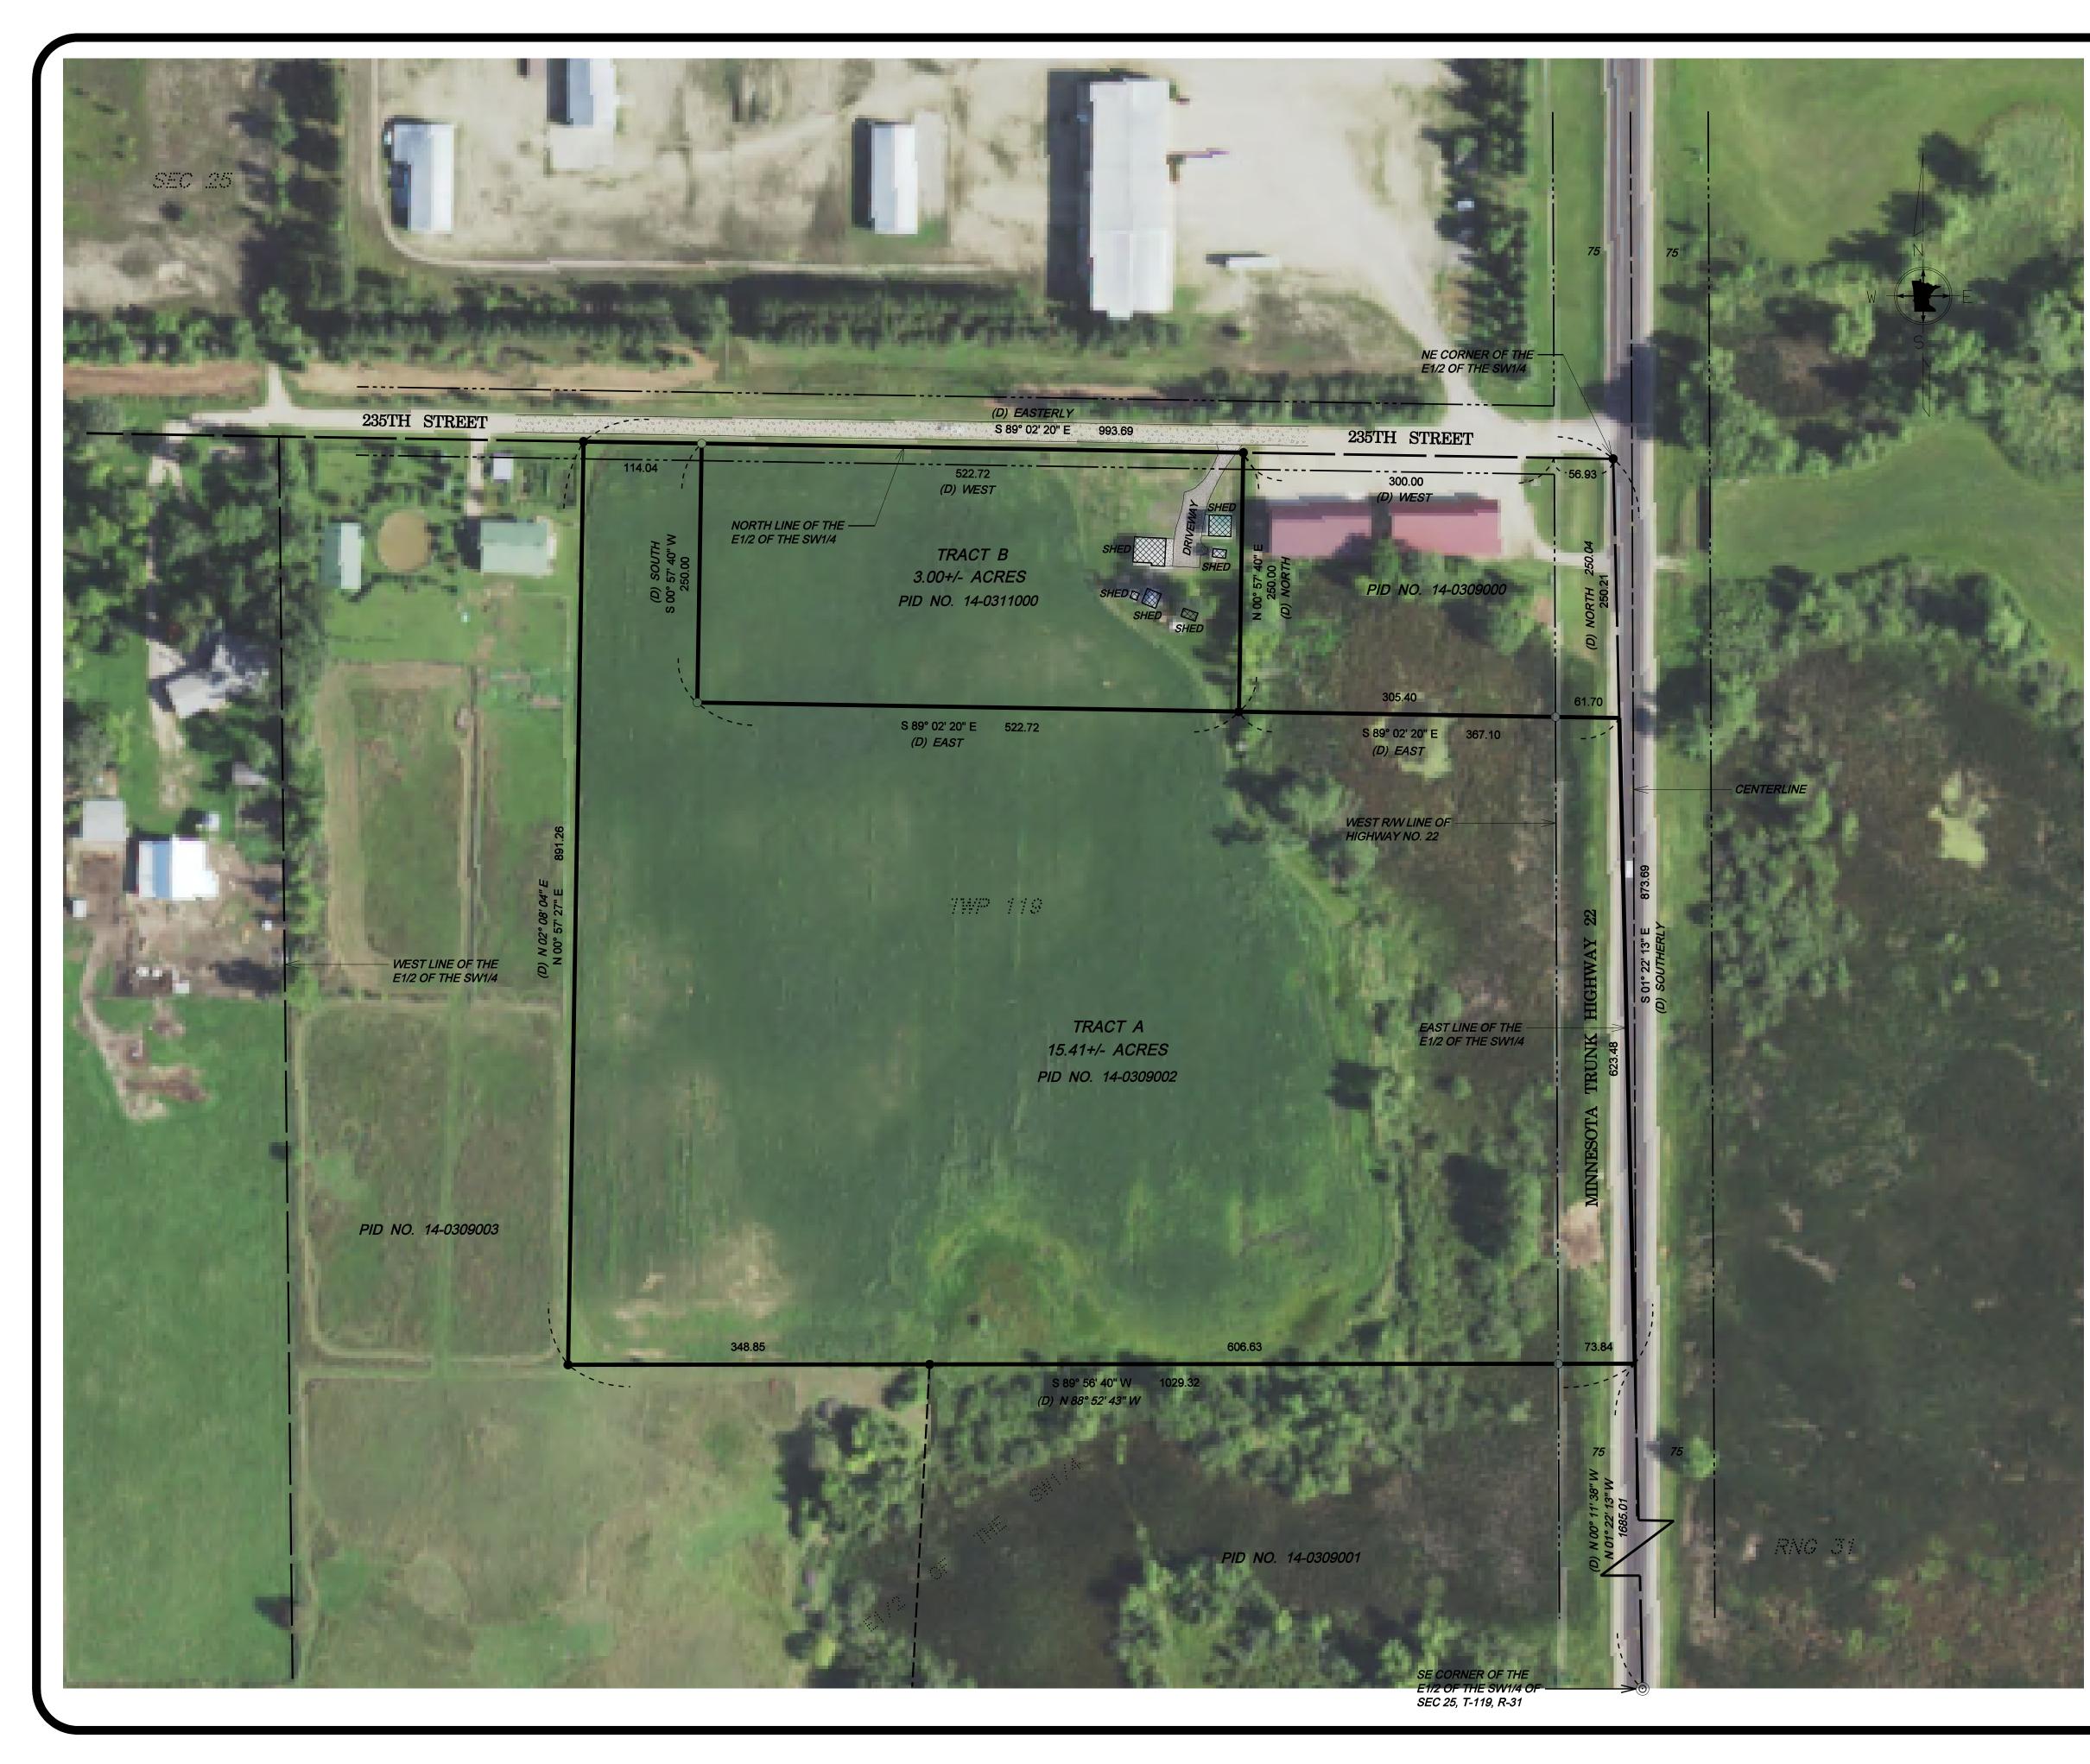

| W                                                                                                                                                                                                                                                                                                                                                                                                                                                                                                | E 310 Ès<br>Litchi<br>dough.no<br>chuck.no                                                                                                                                                                                                                                                                                                                                                                                                                                                                                                                                                                                                                                                                                                                                                                                                                                                                                                                                                                                                                                                                                                                                                                                                                                                                                                                                                                                                                                                                                                                                                                                                                                                                                                                                                                                                                                                                                                                                                                                                                                                                                                                                                                                                                                                                                       | 20)693-3710<br>ast Depot Street<br>field, MN 55355<br>rthstar@gmail.com<br>rthstar@gmail.com                                                                                                                                                                                                                                                                                                                                                                                             | CLIENT<br>Steffes /<br>PROJEC<br>62413 235                                                                                                                                                                                                                                                                                                                                                                                            | / Prieve<br>T ADDRESS                                                                                                                                                       |
|--------------------------------------------------------------------------------------------------------------------------------------------------------------------------------------------------------------------------------------------------------------------------------------------------------------------------------------------------------------------------------------------------------------------------------------------------------------------------------------------------|----------------------------------------------------------------------------------------------------------------------------------------------------------------------------------------------------------------------------------------------------------------------------------------------------------------------------------------------------------------------------------------------------------------------------------------------------------------------------------------------------------------------------------------------------------------------------------------------------------------------------------------------------------------------------------------------------------------------------------------------------------------------------------------------------------------------------------------------------------------------------------------------------------------------------------------------------------------------------------------------------------------------------------------------------------------------------------------------------------------------------------------------------------------------------------------------------------------------------------------------------------------------------------------------------------------------------------------------------------------------------------------------------------------------------------------------------------------------------------------------------------------------------------------------------------------------------------------------------------------------------------------------------------------------------------------------------------------------------------------------------------------------------------------------------------------------------------------------------------------------------------------------------------------------------------------------------------------------------------------------------------------------------------------------------------------------------------------------------------------------------------------------------------------------------------------------------------------------------------------------------------------------------------------------------------------------------------|------------------------------------------------------------------------------------------------------------------------------------------------------------------------------------------------------------------------------------------------------------------------------------------------------------------------------------------------------------------------------------------------------------------------------------------------------------------------------------------|---------------------------------------------------------------------------------------------------------------------------------------------------------------------------------------------------------------------------------------------------------------------------------------------------------------------------------------------------------------------------------------------------------------------------------------|-----------------------------------------------------------------------------------------------------------------------------------------------------------------------------|
|                                                                                                                                                                                                                                                                                                                                                                                                                                                                                                  | urve                                                                                                                                                                                                                                                                                                                                                                                                                                                                                                                                                                                                                                                                                                                                                                                                                                                                                                                                                                                                                                                                                                                                                                                                                                                                                                                                                                                                                                                                                                                                                                                                                                                                                                                                                                                                                                                                                                                                                                                                                                                                                                                                                                                                                                                                                                                             | yiiig                                                                                                                                                                                                                                                                                                                                                                                                                                                                                    | Litchfield,                                                                                                                                                                                                                                                                                                                                                                                                                           |                                                                                                                                                                             |
| DATE OF MAP:<br>REVISION:                                                                                                                                                                                                                                                                                                                                                                                                                                                                        | /ORK: November 2<br>December 4, 2023<br>DATE                                                                                                                                                                                                                                                                                                                                                                                                                                                                                                                                                                                                                                                                                                                                                                                                                                                                                                                                                                                                                                                                                                                                                                                                                                                                                                                                                                                                                                                                                                                                                                                                                                                                                                                                                                                                                                                                                                                                                                                                                                                                                                                                                                                                                                                                                     | <sup>3</sup> , 20                                                                                                                                                                                                                                                                                                                                                                                                                                                                        | B NO: <u>2023315</u><br>AFTED BY: <u>PMH</u><br>ECKED BY: DSH                                                                                                                                                                                                                                                                                                                                                                         | HORIZONTAL DATUM:<br>Meeker County<br>NAD83 2011<br>VERTICAL DATUM:                                                                                                         |
|                                                                                                                                                                                                                                                                                                                                                                                                                                                                                                  | date                                                                                                                                                                                                                                                                                                                                                                                                                                                                                                                                                                                                                                                                                                                                                                                                                                                                                                                                                                                                                                                                                                                                                                                                                                                                                                                                                                                                                                                                                                                                                                                                                                                                                                                                                                                                                                                                                                                                                                                                                                                                                                                                                                                                                                                                                                                             | rveyed De                                                                                                                                                                                                                                                                                                                                                                                                                                                                                |                                                                                                                                                                                                                                                                                                                                                                                                                                       | <u> </u>                                                                                                                                                                    |
| thence on an assu<br>to the point of beg<br>thence North 02° (<br>along the north lin<br>thereof to the point<br>EXCEPT therefron<br>The first said exce<br>SW1/4) of said Set<br>thence on an assu<br>way line of Minnes<br>as recorded in Bo<br>a bearing of West<br>bearing of East, a<br>east line, a distant<br>The second said of<br>following describe<br>66 feet, more or les<br>said Section 25 a<br>Section 25 a dista<br>522.72 feet; thence<br>Containing 15.41<br>Subject to easeme | umed bearing of Nort<br>inning of the tract to<br>08' 04" East, a distan-<br>ie thereof to the north-<br>nt of beginning.<br>Im the following two tr<br>eption described as th<br>ection 25 described a<br>umed bearing of Wes<br>sota State Highway N<br>ok 350, Page 361-39<br>, a distance of 300.00<br>distance of 367.10 fe<br>ce of 250.04 feet to th<br>exception described a<br>ed area: Commencing<br>ess, to the west right-<br>distance of 300 feet<br>ance of 522.72 feet; to<br>ance of 522.72 feet; to<br>ance of 522.72 feet; to<br>ance of 522.72 feet; to<br>ance of son feet to the<br>ce to the son feet to the son feet to the<br>ce to the son feet to the<br>ce to the son feet to the son feet to the<br>ce to the son feet to the son feet to the<br>ce to the son feet to | h 00° 11' 38" West, a<br>be described; thence<br>nee of 891.26 feet to the<br>neast corner of said E<br>racts:<br>hat part of the Northe<br>s follows: Beginning<br>at along the north line<br>No. 22, said west righ<br>6, in the office of the<br>D feet; thence on a be<br>set to the east line of<br>the point of beginning<br>as that part of the E1,<br>g at the center of said<br>of-way of Trunk High<br>to the point of beginn<br>thence South 250.00<br>the point of beginning | long the east line there<br>North 88° 52' 43" West<br>the north line of said E<br>21/2 of SW1/4; thence s<br>ast Quarter of the Sourt<br>at the northeast corne<br>thereof, a distance of<br>t of way line according<br>County Recorder of sa<br>baring of South, a dista<br>said NE1/4 of SW1/4;<br>of first said exception,<br>2 of SW1/4 of said Sec<br>d Section 25; thence we<br>way 22; thence west a<br>ing; thence west along | ction 25, lying within the<br>est along the east-west 1/4 line<br>long said east-west 1/4 line of<br>the east-west 1/4 line of<br>llel with the east-west 1/4 line          |
| That part of the E<br>the following desc<br>line 66 feet, more<br>of said Section 25<br>Section 25, a dista<br>522.72 feet; then<br>Containing 3.00 A<br>Subject to easeme                                                                                                                                                                                                                                                                                                                       | ribed area: Commer<br>or less, to the west ris<br>a distance of 300 fea<br>ance of 522.72 feet; t<br>e North 250 feet to the<br>Acres, more or less.<br>ents of record.                                                                                                                                                                                                                                                                                                                                                                                                                                                                                                                                                                                                                                                                                                                                                                                                                                                                                                                                                                                                                                                                                                                                                                                                                                                                                                                                                                                                                                                                                                                                                                                                                                                                                                                                                                                                                                                                                                                                                                                                                                                                                                                                                          | ion 25, Township 119<br>ncing at the center of<br>ight-of-way of Trunk<br>et to the point of beg<br>hence South 250.00<br>he point of beginning                                                                                                                                                                                                                                                                                                                                          | said Section 25; thenc<br>Highway 22; thence we<br>nning; thence west alo<br>feet; thence East para                                                                                                                                                                                                                                                                                                                                   | ounty, Minnesota, lying within<br>we west along the east-west 1/4<br>est along said east-west 1/4 line<br>ong the east-west 1/4 line of<br>llel with the east-west 1/4 line |
| CERTIFICATION:                                                                                                                                                                                                                                                                                                                                                                                                                                                                                   | d all enforceable rest                                                                                                                                                                                                                                                                                                                                                                                                                                                                                                                                                                                                                                                                                                                                                                                                                                                                                                                                                                                                                                                                                                                                                                                                                                                                                                                                                                                                                                                                                                                                                                                                                                                                                                                                                                                                                                                                                                                                                                                                                                                                                                                                                                                                                                                                                                           | rictive covenants.                                                                                                                                                                                                                                                                                                                                                                                                                                                                       |                                                                                                                                                                                                                                                                                                                                                                                                                                       |                                                                                                                                                                             |
| Doug Huhn<br>Registration No. 4                                                                                                                                                                                                                                                                                                                                                                                                                                                                  | I hereby certify that<br>I Licensed Surveyor (<br>Half<br>13808 - In the State o                                                                                                                                                                                                                                                                                                                                                                                                                                                                                                                                                                                                                                                                                                                                                                                                                                                                                                                                                                                                                                                                                                                                                                                                                                                                                                                                                                                                                                                                                                                                                                                                                                                                                                                                                                                                                                                                                                                                                                                                                                                                                                                                                                                                                                                 | under the Laws of the                                                                                                                                                                                                                                                                                                                                                                                                                                                                    | -                                                                                                                                                                                                                                                                                                                                                                                                                                     | ny direct supervision and that I                                                                                                                                            |

2: Northstar Surveying was not contacted to locate the size, location, or existence of any/all easements, right-of-way lines, setback lines, agreements or other similar matters.

3: Subsurface buildings, improvements and/or Environmental issues may exist on site that we were not made aware of and therefore were not examined or considered during the process of this survey.

- Set 1/2 Inch by 14 Inch Iron
  Pipe with Plastic Cap Inscribed
  with License No. 43808
- Found Monumentation
- O Government Section Corner
- (D) DEED CALL